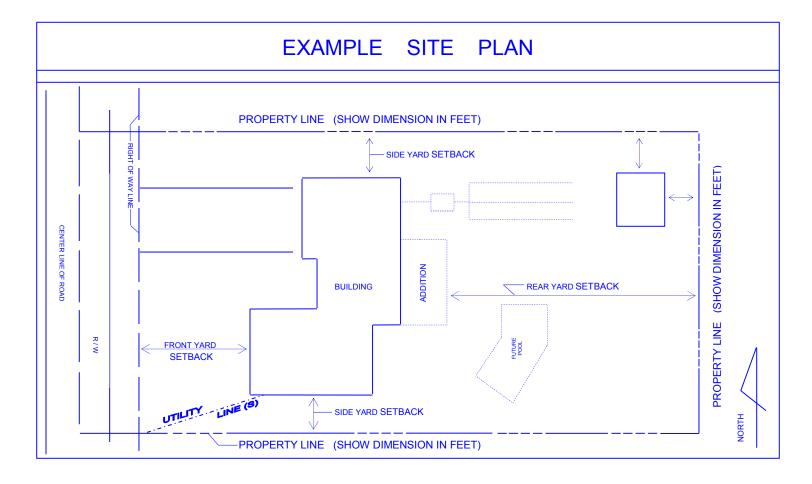

ountant Auditor    | \$<br>125.81 |
| Administrative Secretary          | \$<br>113.24 |
| Asst Dir of Planning & Building   | \$<br>205.37 |
| Auto CAED/GIS Tech                | \$<br>132.34 |
| Dir of Planning & Building        | \$<br>266.10 |
| Office Assistant III/ Office Tech | \$<br>105.24 |
| Office Supervisor II              | \$<br>132.31 |
| Permit Specialist                 | \$<br>141.08 |
| Planner I                         | \$<br>118.49 |
| Planner II/III                    | \$<br>138.52 |
| Planner IV                        | \$<br>170.54 |
| Planning Division Manager         | \$<br>172.06 |

## SITE PLAN

I.C. PLANNING & DEVELOPMENT SERVICES DEPT 801 Main Street, El Centro, CA 92243 (442) 265-1736

READ INSTRUCTIONS ON THE BACK! USE PEN TO DRAW - DO NOT USE PENCIL!





#### **READ INSTRUCTIONS ON REQUIRED INFORMATION!**

The following information and detail must be shown on the site Plan. Please read the information, view the example and prepare a site plan for your project to accurately and correctly depict the necessary information.

- a. Show the property lines including their dimensions.
- b. Show the location of all existing and/or proposed structures, both above and below ground.
- c. Show the location of the utility lines (electrical, water, sewer, gas, phone, etc.). Show whether they are above or below ground.
- d. Show the north orientation.
- e. Show the scale of the drawing, (i.e.  $\frac{1}{4}$ " = 1'0" or  $\frac{1}{8}$ " = 1'0", etc.).
- f. Show all dimensions of the structure(s).
- g. Show all distanced from the property line(s) to the s